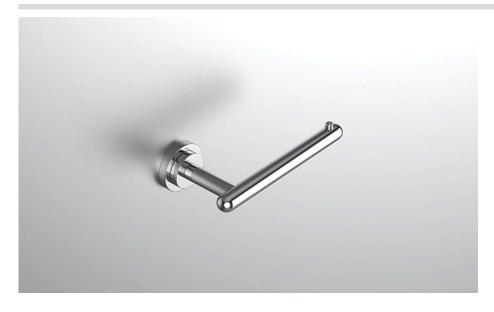

## **COLLECTION AIRE CLASSIC**

TISSUE HOLDER

Madal

| Model                |                          | Product                                   | Finishes Available                                            |
|----------------------|--------------------------|-------------------------------------------|---------------------------------------------------------------|
| AIC-TPHR<br>AIC-TPHL |                          | older (Facing Right) Nolder (Facing Left) | Multiple finishes available. Over 23 finishes to choose from. |
| finishes             | Polished (-P)            | Antique Copper (-ACOP)                    | Polished Gold (-PGLD)                                         |
|                      | Brushed (-B)             | Polished Brass (-PBRS)                    | Brushed Copper (-BCOP)                                        |
|                      | Brushed Gold (-BGLD)     | Matte White (-WHT)                        | Brushed Rose Gold (-BRGD)                                     |
|                      | Matte Black (-BLK)       | Brushed Modern Bronze (-BM                | BRZ) Brushed Black (-BRBLK)                                   |
|                      | Oil Rubbed Bronze (-ORB) | Glossy White (-GWHT)                      | Polished Black (-PBLK)                                        |
|                      | Brushed Brass (-BBRS)    | Polished Rose Gold (-PRGD)                | Antique Nickel (-ANKL)                                        |
|                      | Brushed Bronze (-BBRZ)   | Unlacquered Brass (-UBRS)                 | Black Nickel (-NKBL)                                          |
|                      | Antique Brass (-ABRS)    | Polished Nickel (-PNKL)                   |                                                               |
|                      |                          |                                           |                                                               |