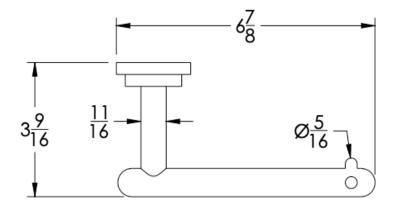

Dimension in inches

TOP

SIDE

NOTE: Dimensions subject to change without notice.