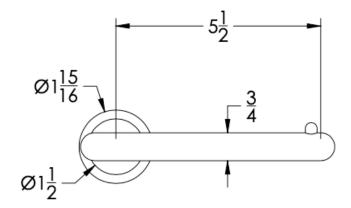

Dimension in inches

TOP

SIDE

NOTE: Dimensions subject to change without notice.