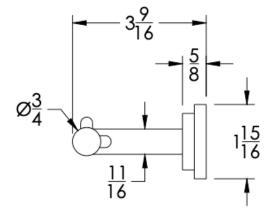

Dimension in inches

TOP

SIDE

NOTE: Dimensions subject to change without notice.